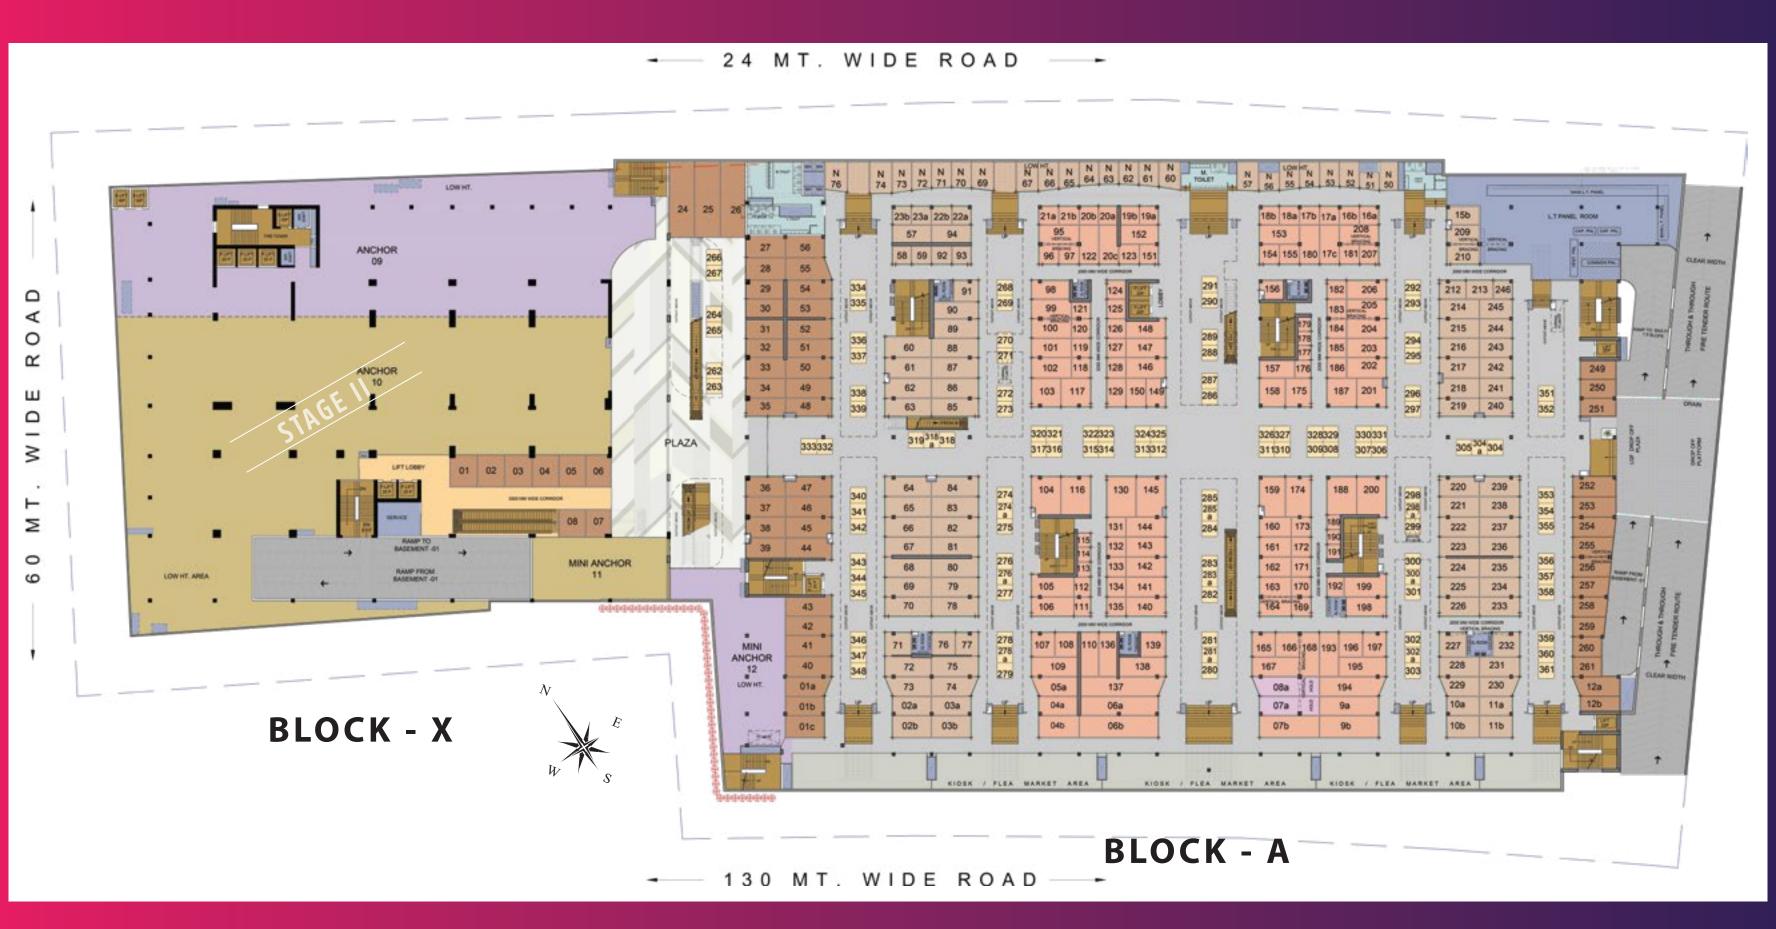

## **GROUND FLOOR PLAN**

Note: Typical Shops Nos.: X/A GF XXX | X/A - Block | GF - Ground Floor | XXX - Shop Number