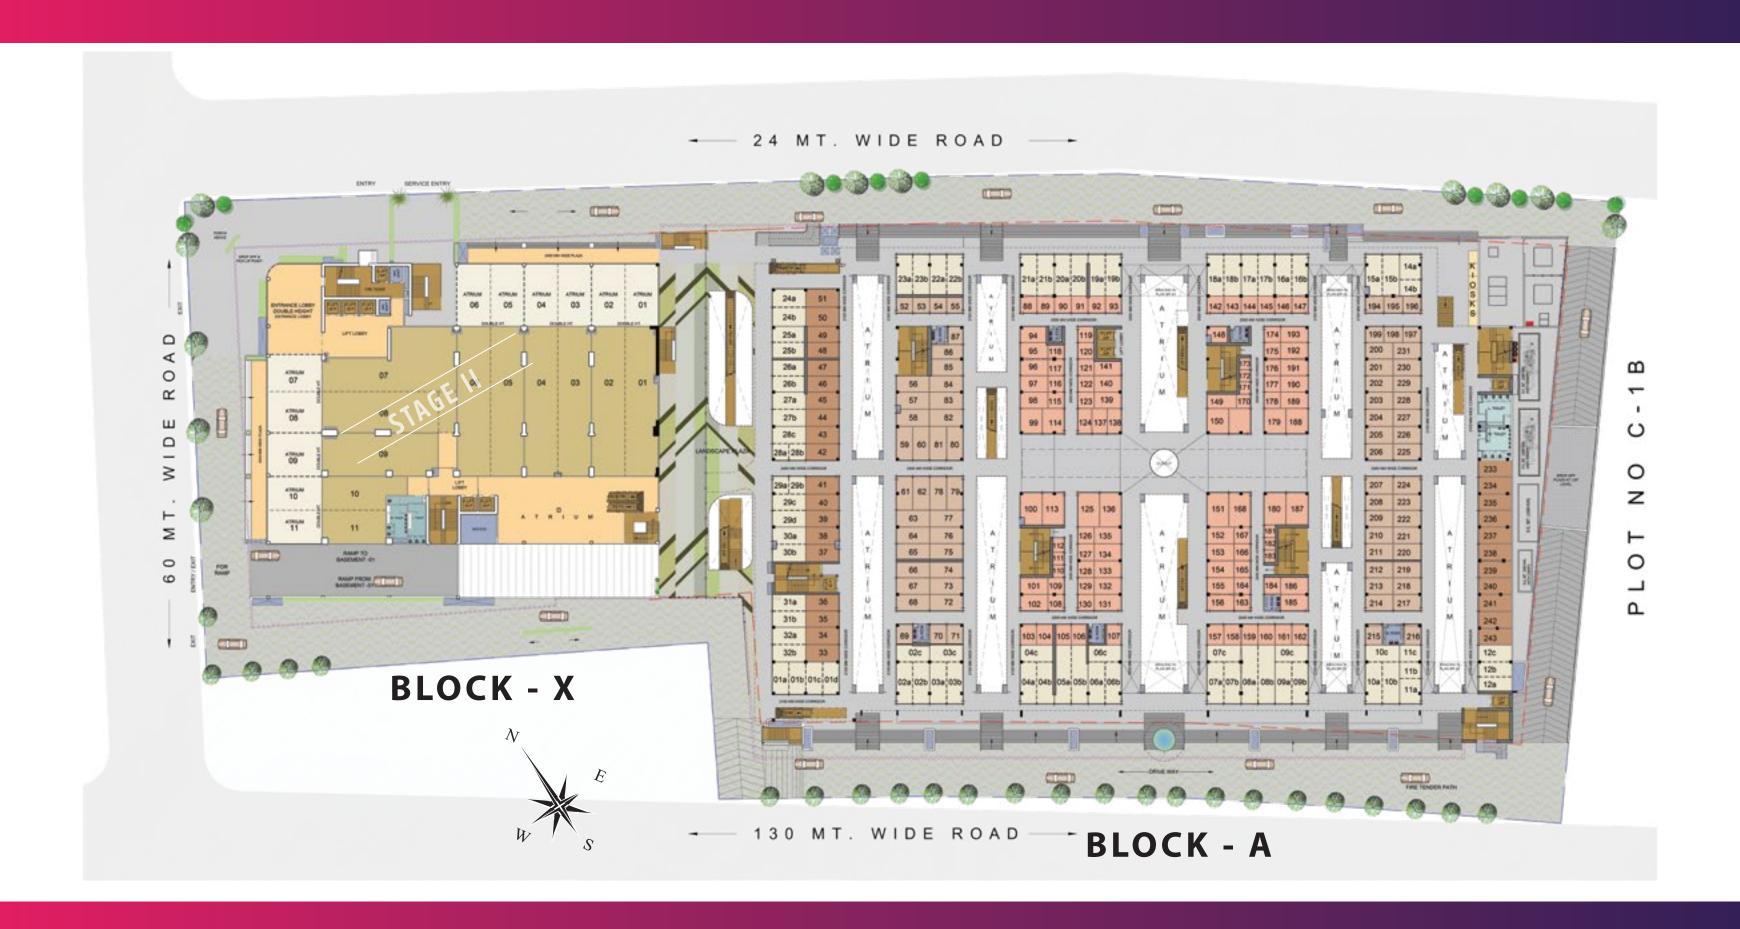

## FIRST FLOOR PLAN

Note: Typical Shops Nos.: X/A FF XXX | X/A - Block | FF - First Floor | XXX - Shop Number

130 MT. WIDE ROAD