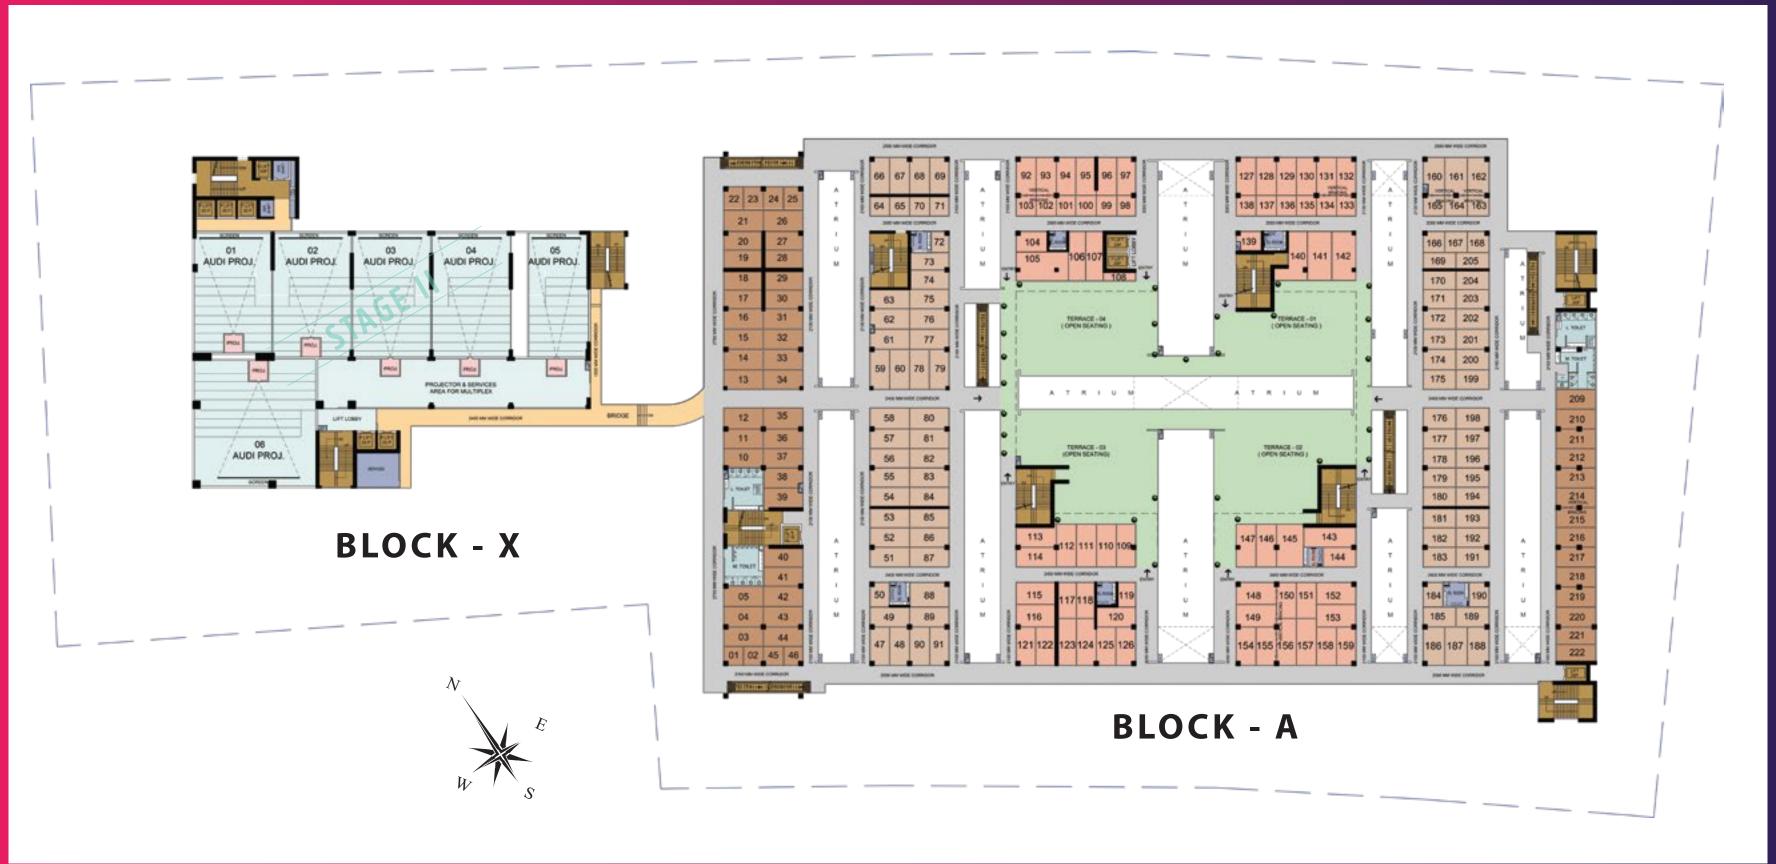

## THIRD FLOOR PLAN

Note: Typical Shops Nos.: X/A TF XXX | X/A - Block | TF - Third Floor | XXX - Shop Number