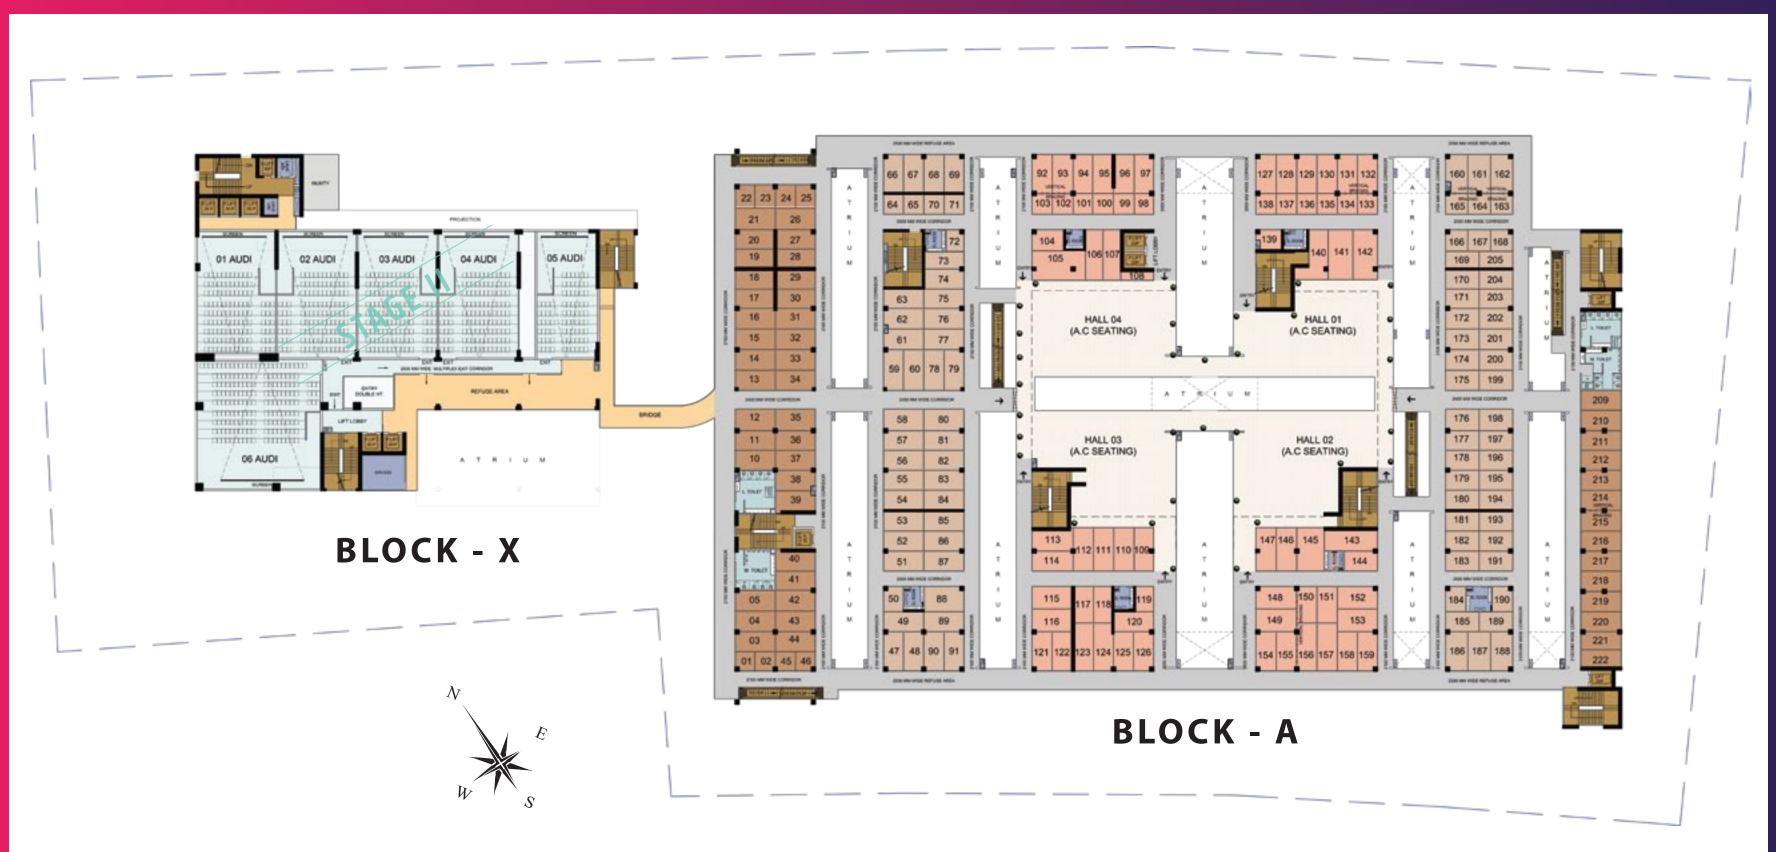

## **SECOND FLOOR PLAN**

Note: Typical Shops Nos.: X/A SF XXX | X/A - Block | SF - Second Floor | XXX - Shop Number