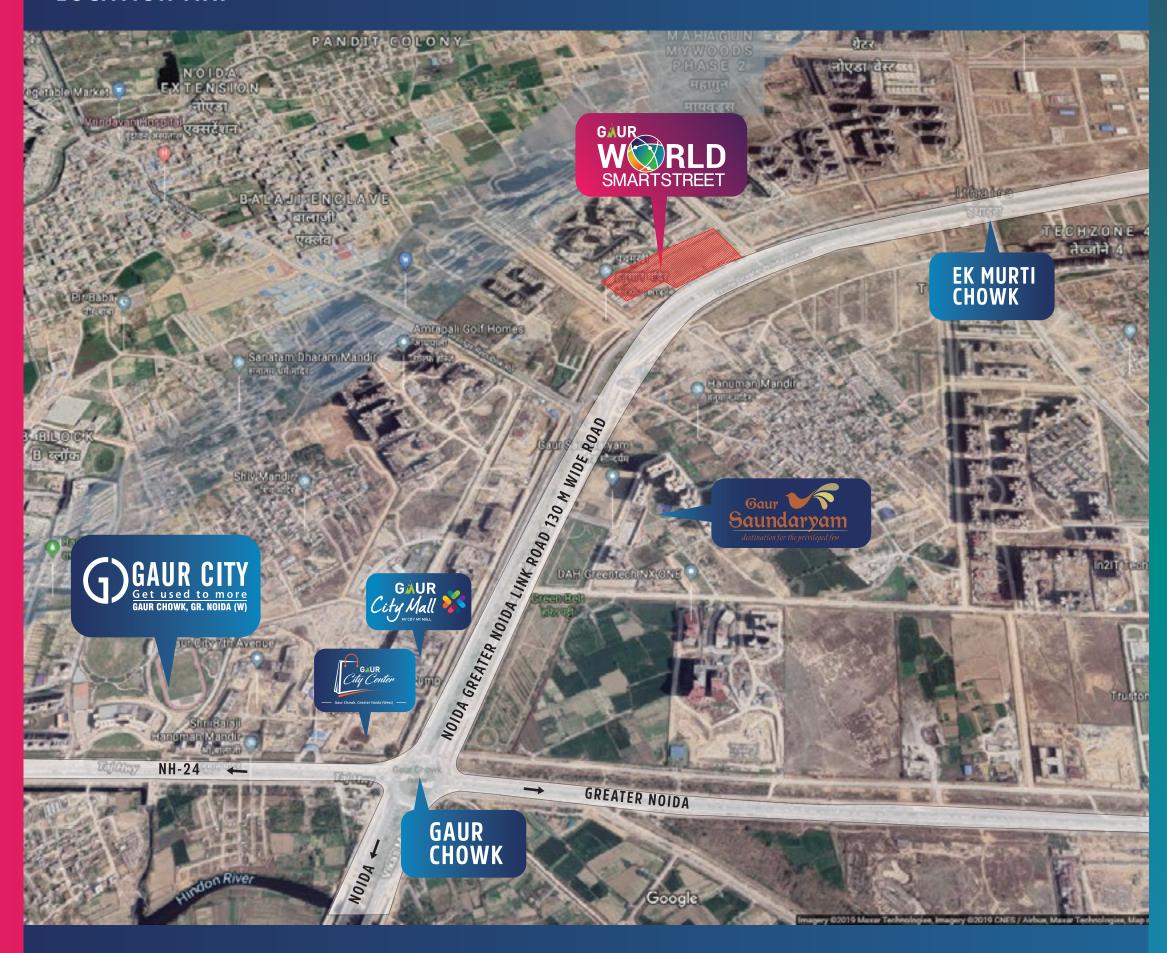

### **LOCATION MAP**

GREAT BUSINESSES ARE SEAMLESSLY CONNECTED TO THE WORLD

## **LOCATION ADVANTAGES** 5 Lakh Residents\* in the neighbourhood ensuring heavy footfall 2.5 km 7 km from NH-9 (NH-24) drive from Gaur Chowk Right on Approved 130 Meter Metro Station wide road project **11 km** from Noida City Center Distance are approximate & provided as per google