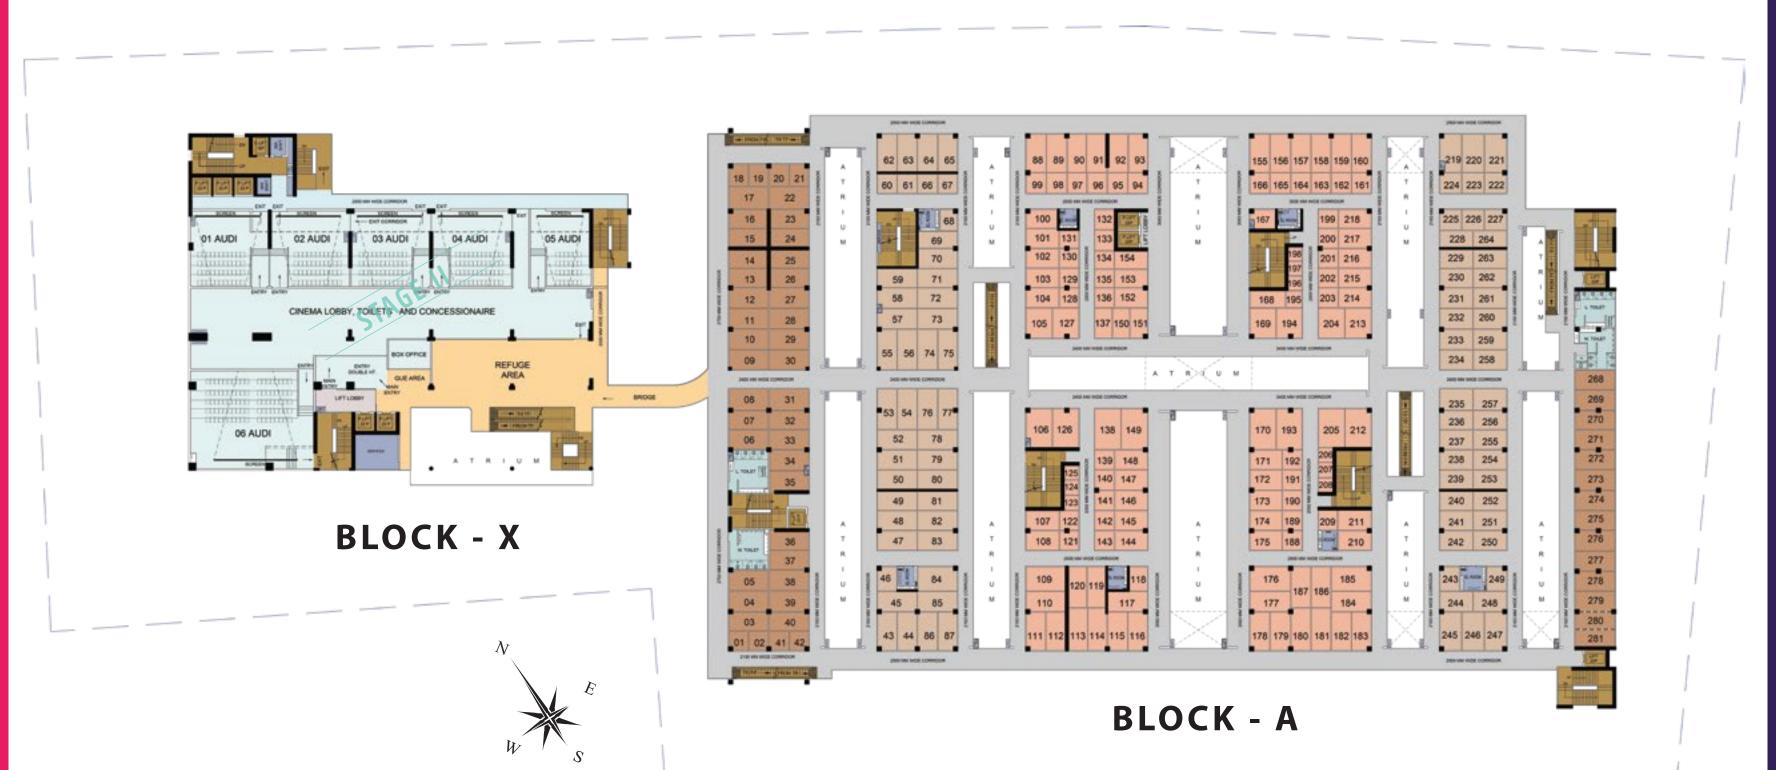

## FIRST FLOOR PLAN

Note: Typical Shops Nos.: X/A FF XXX | X/A - Block | FF - First Floor | XXX - Shop Number

130 MT. WIDE ROAD