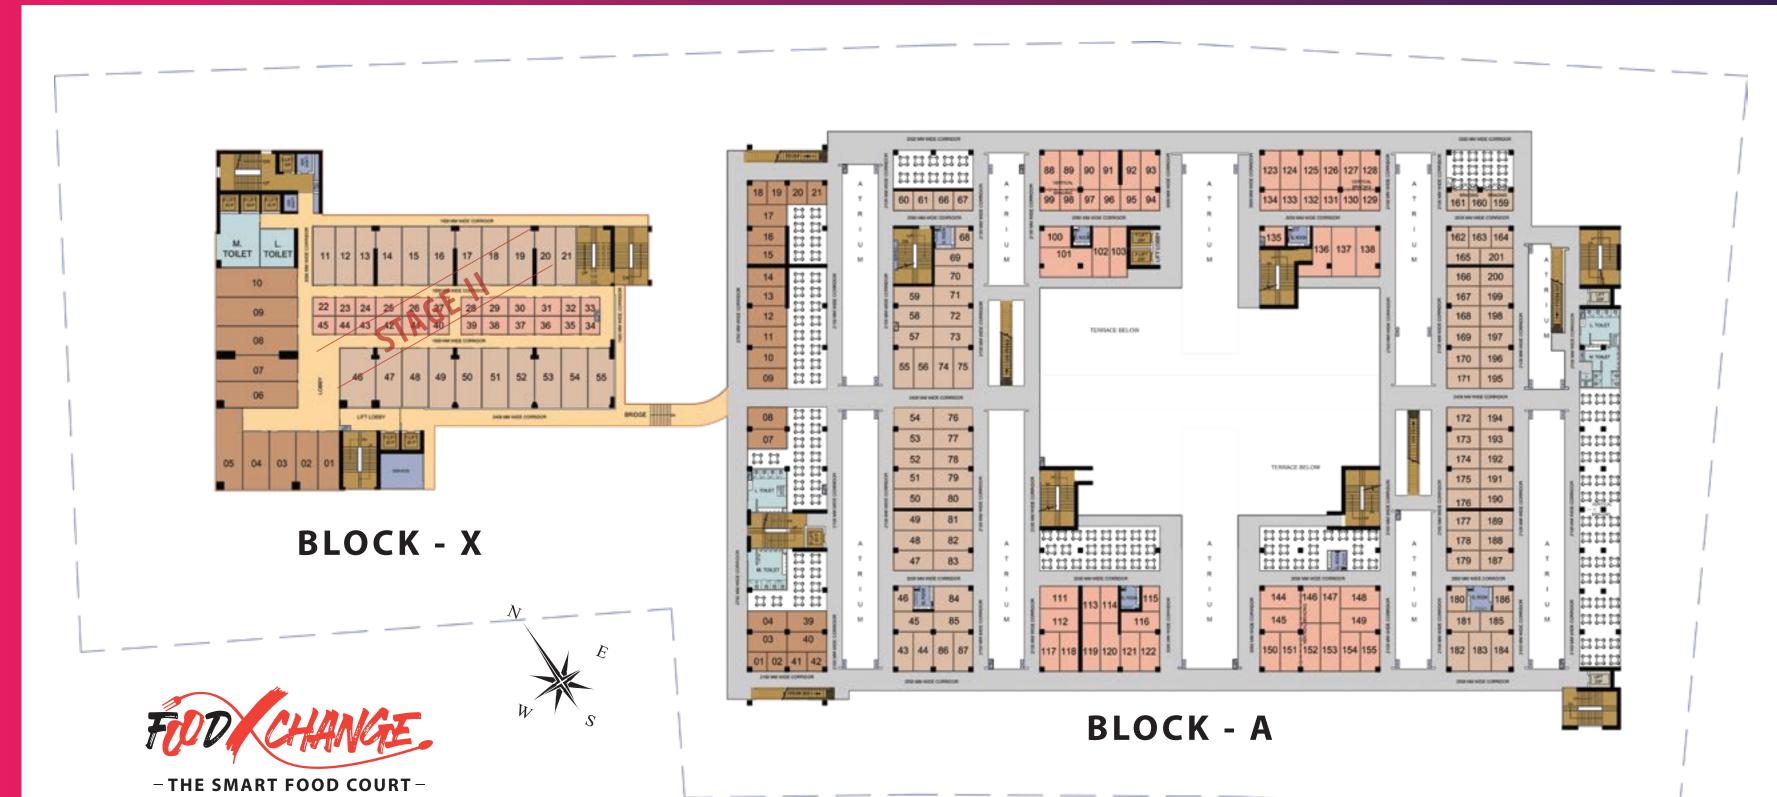

## **GROUND FLOOR PLAN**

Note: Typical Shops Nos.: X/A GF XXX | X/A - Block | GF - Ground Floor | XXX - Shop Number

## FIRST FLOOR PLAN

Note: Typical Shops Nos.: X/A FF XXX | X/A - Block | FF - First Floor | XXX - Shop Number

130 MT. WIDE ROAD

## **SECOND FLOOR PLAN**

Note: Typical Shops Nos.: X/A SF XXX | X/A - Block | SF - Second Floor | XXX - Shop Number

## THIRD FLOOR PLAN

Note: Typical Shops Nos.: X/A TF XXX | X/A - Block | TF - Third Floor | XXX - Shop Number

## **FOURTH FLOOR PLAN**

Note: Typical Shops Nos.: X/A FOF XXX | X/A - Block | FOF - Fourth Floor | XXX - Shop Number

## FIFTH FLOOR PLAN

Note: Typical Shops Nos.: X/A FIF XXX | X/A - Block | FIF - Fifth Floor | XXX - Shop Number

## SIXTH FLOOR PLAN

Note: Typical Shops Nos.: X/A SIF XXX | X/A - Block | SIF - Sixth Floor | XXX - Shop Number

## SEVENTH FLOOR PLAN

Note: Typical Shops Nos.: X/A SEV XXX | X/A - Block | SEV - Seventh Floor | XXX - Shop Number

## **SPECIFICATIONS**

FLOOR DESCRIPTIONS

TOTAL NO. OF SHOPS

2461 approx.

NO. OF FLOORS Two Basements (Parking & Services)

> Lower Ground Floor to Fourth Floor (Shopping / Restaurants / Retail) Fifth Floor to Seventh Floor (Shopping / Food Courts / Retail / Office)

NO. OF SHOPS PER FLOOR

LOWER GROUND FLOOR

302 Shops, Kiosk - 109 No (Approx.)

**GROUND FLOOR** 286 Shops (Approx.) FIRST FLOOR 282 Shops (Approx.) 282 Shops (Approx.) SECOND FLOOR 278 Shops (Approx.) THIRD FLOOR 278 Shops (Approx.) **FOURTH FLOOR** FIFTH FLOOR 215 Shops (Approx.) SIXTH FLOOR 215 Shops (Approx.) 163 Shops (Approx.) SEVENTH FLOOR