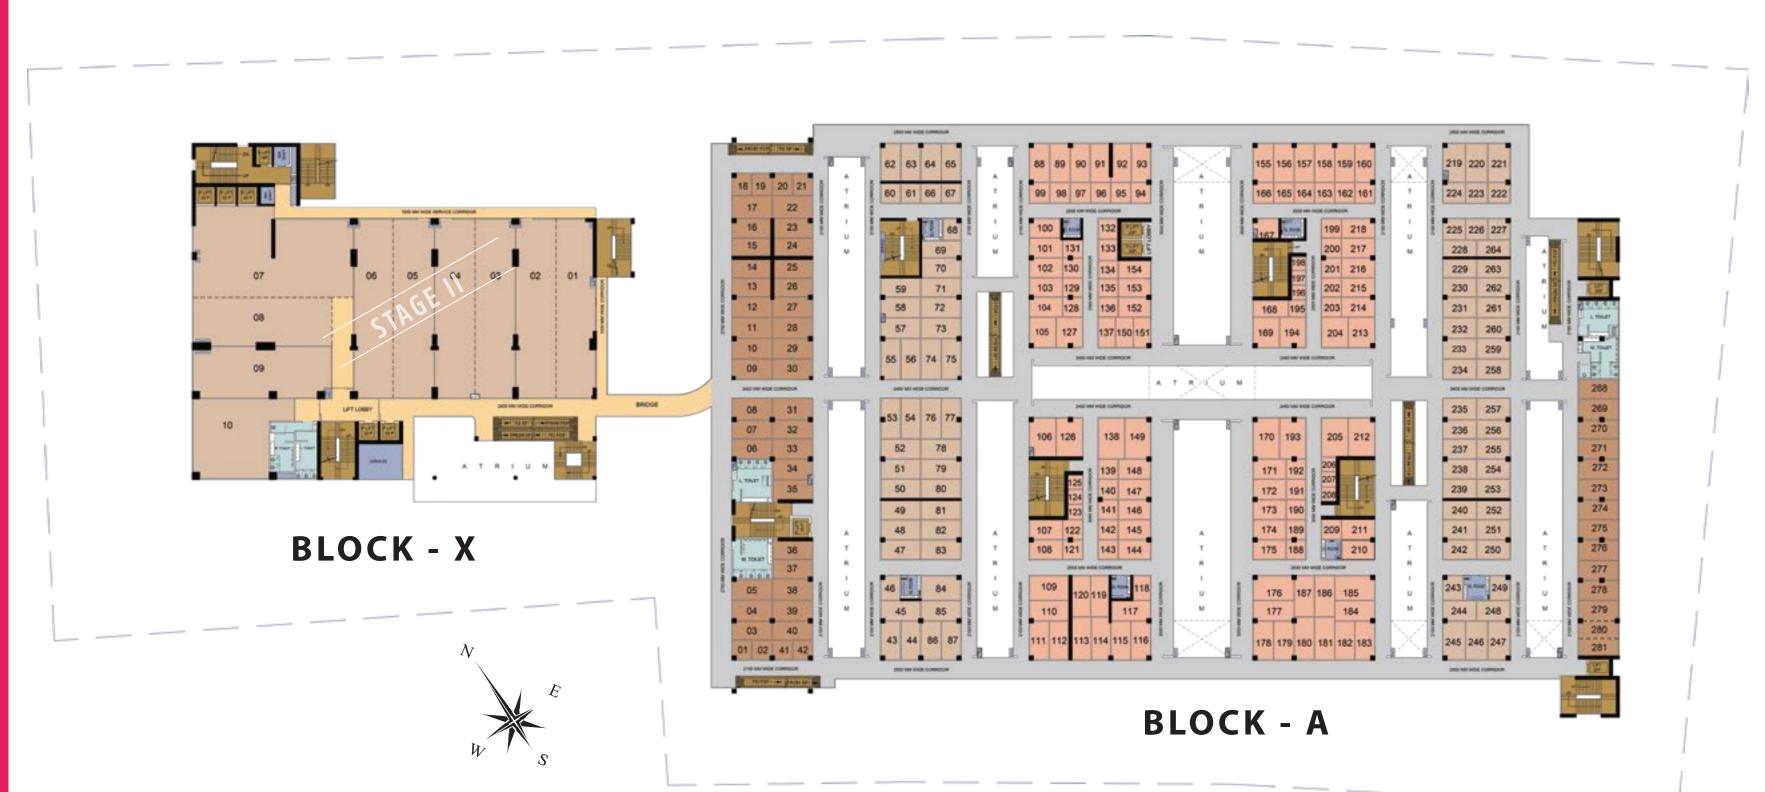

## **GROUND FLOOR PLAN**

Note: Typical Shops Nos.: X/A GF XXX | X/A - Block | GF - Ground Floor | XXX - Shop Number