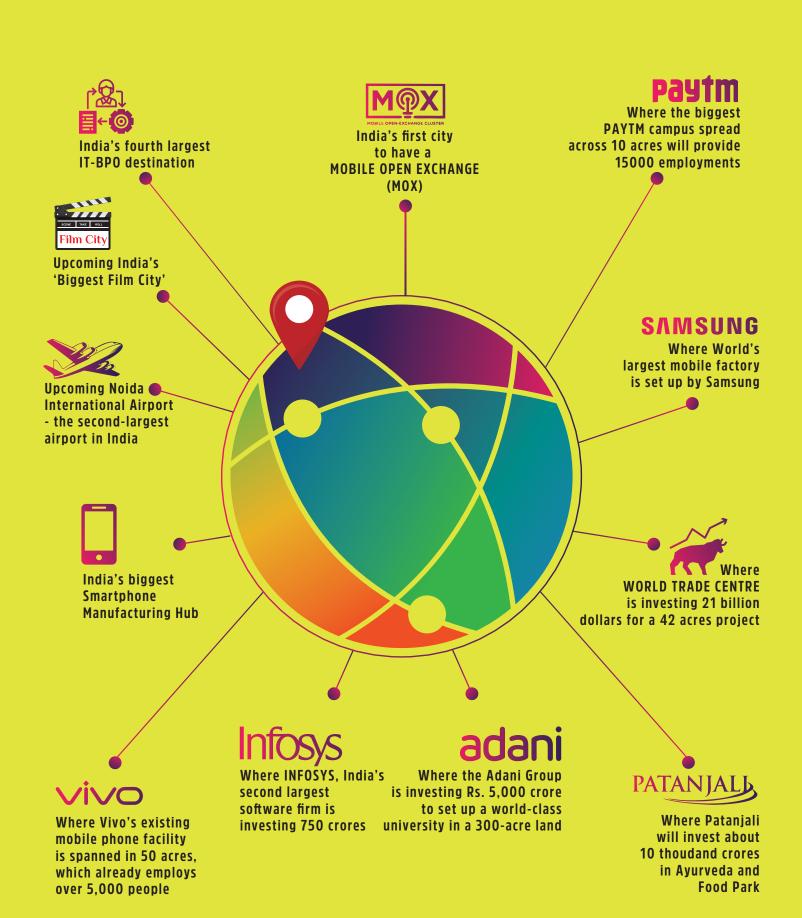

### Being developed as Metro centre for Scientifically-planned sector providing quility urban environmenr, layouts with community and to attract economic activities and recreational centers, parks and poopulation to decongest Delhi playgrounds at the sector level Has emerged Wide road network as a modern model with broad, tree-lined of far-sighted AT INDIA'S avenues town planning MOST PROMISING **BUSINESS DESTINATION** NOIDA, GR NOIDA (W) Home to reputed schools like GIS & DPS, Somerville; institutions for Ample area engineering & management studies under green cover and also to few renowned hospitals. Disclaimer: All information above is in reference from newspapers and news portals.