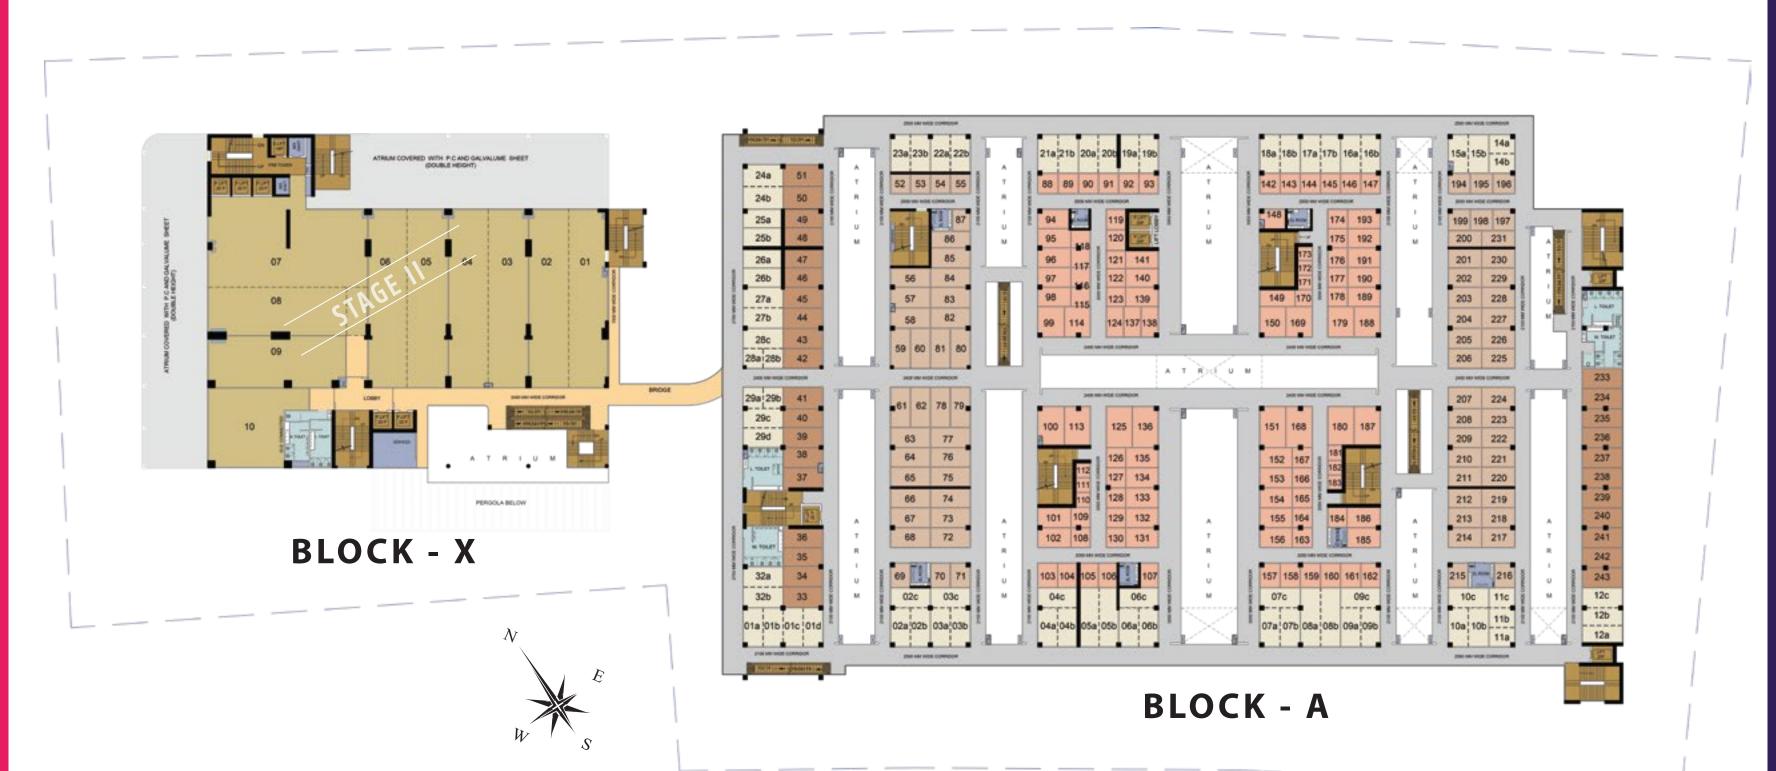

## THIRD FLOOR PLAN

Note: Typical Shops Nos.: X/A TF XXX | X/A - Block | TF - Third Floor | XXX - Shop Number