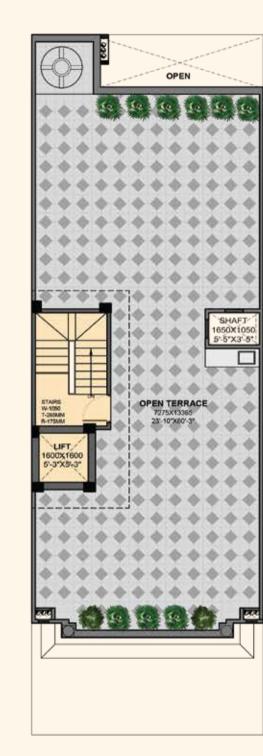

### **TERRACE FLOOR**

Disclaimer:

Total Area: - The carpet area of the said apartment and the entire area enclosed by its periphery walls including area under walls, columns, balconies and lofts etc. and half the area of common walls with other premises/
apartments which form integral part of said apartment and common areas shall mean all such parts/areas in the entire said project which the Allottee(s) shall use by sharing with other occupants of the said project including entrance lobby, electrical shafts, fire shafts, plumbing shafts and services ledges on all floors, common corridors, and passages, staircases,
staircase shaft, munties, services area including but not limited to the machine rooms, security/fire control rooms, maintenance offices/stores etc, if provided.