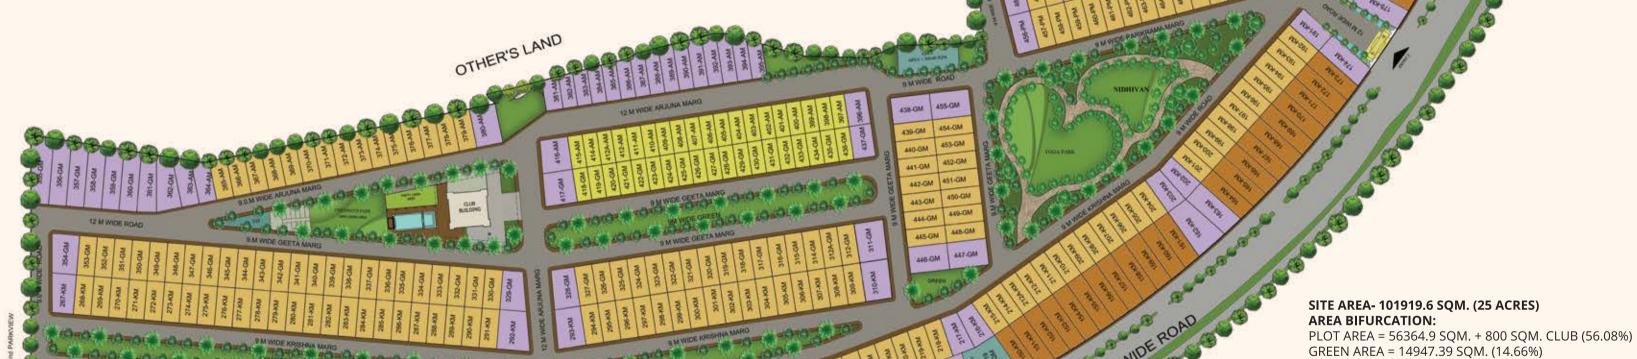

#### MASTER PLAN

101.17 Hectares (250 ACRES) TOWNSHIP

### **LEGEND**

- 1. YAMUNA DWAR
- 2. SANGAM DWAR
- 3. CAPITOL HILL GATE

#### A. MASTER PLAN COMMERCIAL

- GAURS RUNWAY SUITES
- THE HUB
- PETROL PUMP
- MULTI LEVEL CAR PARKING
- COMMERCIAL FOOT PRINT

## **B. SCHOOL / INSTITUTIONAL**

- EDUCATIONAL PLOTS

#### C. CONVENIENT / SECTOR SHOPPING

#### D. DISPENSARY

- NURSING HOME (NH)

#### E. GYC GALLERIA

#### **GR-01. ECO PARK**

- LAKE YAMUNA PARK
- CHILDREN PARK
- PICNIC SPOT
- BOATING FACILITIES
- FOOD COURT
- LAKE PROMENADE & BIRD WATCHING

# GR-02. RECREATIONAL GREEN AREA (SPORTS PARK)

- OPEN AIR THEATER
- CHILDREN PLAY AREA
- CRICKET GROUND

#### **FACILITIES**

- RELIGIOUS PLOT
- MILK BOOTH
- **CLUB FACILITIES**

16th PARKVIEW

30 MT. WIDE ROAD

Plot Area

170.4 SQM. (203 SQ.YD.)

5 BEDROOMS + 5 TOILETS + 1 DRESSING 1 STUDY/ROOM WITH TOILET 1 OFFICE/ROOM WITH TOILET DRAWING/DINING WITH KITCHEN PUJA ROOM STORE **FAMILY LOUNGE** UTILITY COVERED VERANDA BALCONIES + LAWN + OPEN TERRACE PROVISION FOR LIFT