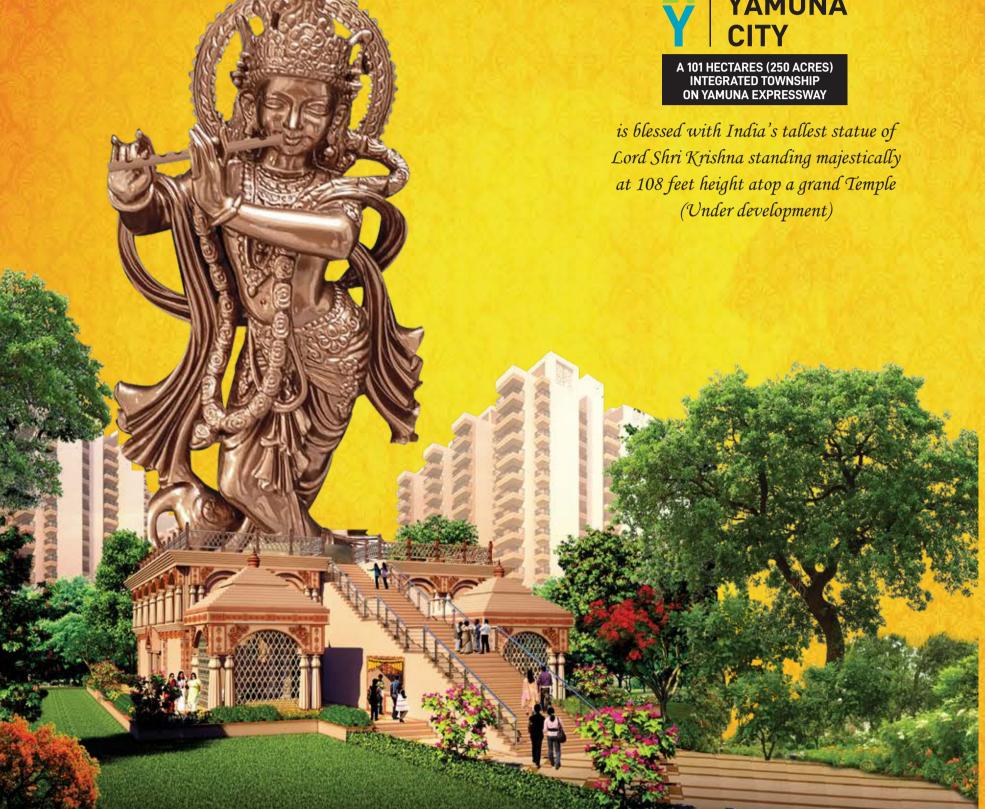

KrishnVilas, the luxury villas will surely take you back to the golden age of Lord Krishna, where music and art charmed the world, where culture and devotion cleansed the soul. These 3, 4 and 5 bedrooms luxury villas are peaceful yet lively. These delightful independent villas are located at Yamuna Expressway within the integrated township - Gaur Yamuna City. Yamuna Expressway is the hottest real estate destination due to the upcoming Noida International Airport. The airport will not only give a push to Yamuna Expressway but is also attracting business investment from national as well as international players. KrishnVilas is true luxury soaked in the theme of Lord Krishna.