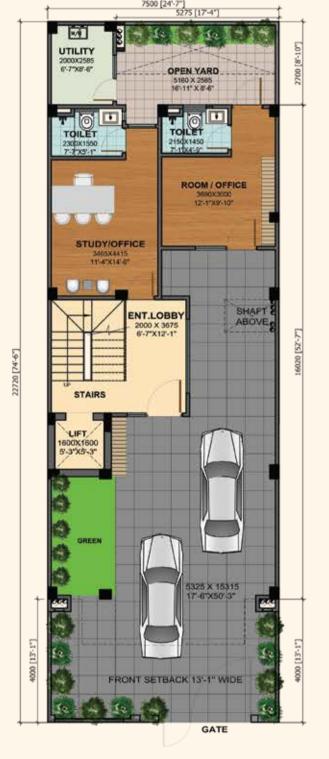

#### **FACILITIES**

- RELIGIOUS PLOT
- MILK BOOTH
- **CLUB FACILITIES**

16th PARKVIEW

30 MT. WIDE ROAD

Plot Area

170.4 SQM. (203 SQ.YD.)

5 BEDROOMS + 5 TOILETS + 1 DRESSING 1 STUDY/ROOM WITH TOILET 1 OFFICE/ROOM WITH TOILET DRAWING/DINING WITH KITCHEN PUJA ROOM STORE **FAMILY LOUNGE** UTILITY COVERED VERANDA BALCONIES + LAWN + OPEN TERRACE PROVISION FOR LIFT

# TOTAL COVERED AREA OF THE PLOT -439.14 SQM. (4727.0 SQFT.)

## GROUND FLOOR

CARPET AREA - 62.05 SQM. (668.00 SQFT.) COVD VERANDAH - 71.12 SQM. (765.50 SQFT.) EXTERNAL WALL AREA - 6.09 SQM. (65.50 SQFT.) OPEN AREA - 31.14 SQM. (335.18 SQFT.) TOTAL AREA - 139.26 SQM. (1499.0 SQFT.)

#### FIRST FLOOR -

CARPET AREA - 118.40 SQM. (1274.50 SQFT.) EXTERNAL WALL AREA - 6.55 SQM. (70.50 SQFT.) BALCONY AREA - 14.31 SQM. (154.00 SQFT.) TOTAL AREA - 139.26 SQM. (1499.0 SQFT.)

#### SECOND FLOOR -

CARPET AREA - 118.40 SQM. (1274.50 SQFT.) EXTERNAL WALL AREA - 6.55 SQM. (70.50 SQFT.) BALCONY AREA - 13.47 SQM. (145.00 SQFT.) TOTAL AREA - 138.42 SQM. (1490.0 SQFT.)

#### TERRACE FLOOR -

MUMTY AREA - 22.20 SQM. (239.0 SQFT.)

#### **GROUND FLOOR PLAN**

FIRST FLOOR PLAN