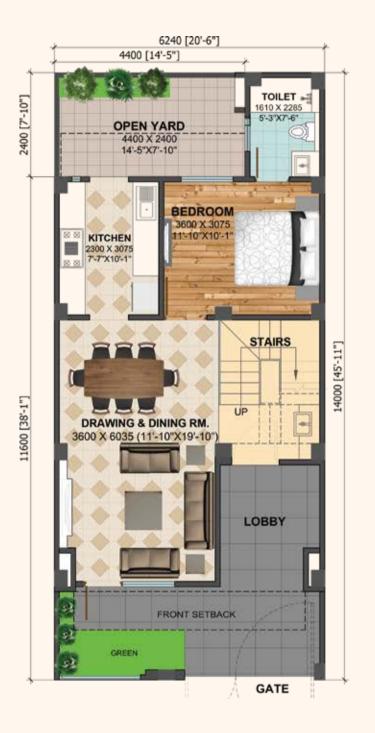

#### GROUND FLOOR -

CARPET AREA - 43.94 SQM. (473.00 SQFT.) COVD VERANDAH - 56.25 SQM. (605.50 SQFT.) EXTERNAL WALL AREA - 4.14 SQM. (44.50 SQFT.) OPEN AREA - 21.07 SQM. (226.80 SQFT.) TOTAL AREA - 104.33 SQM. (1123.0 SQFT.)