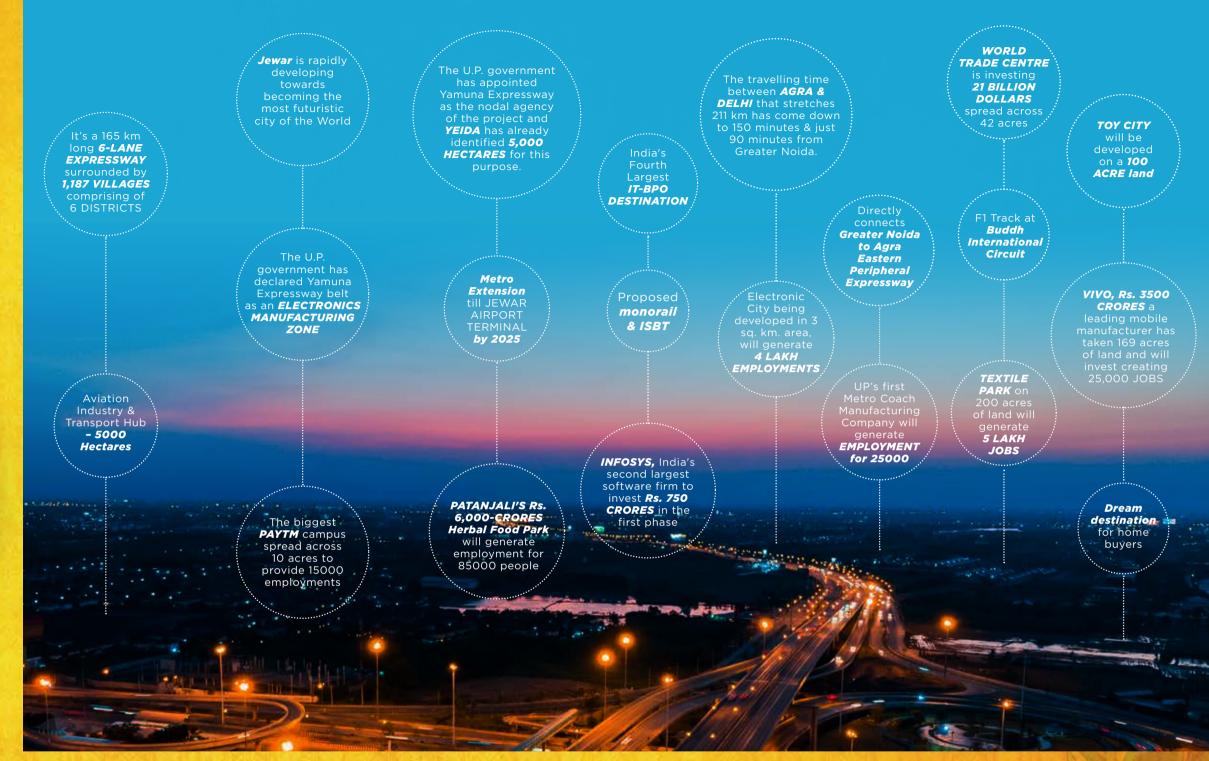

# **ENDLESS GROWTH OPPORTUNITIES**

Yamuna Expressway has today evolved as one of the most vibrant real estate destinations. With a number of ongoing world-class developments and meticulous expansion.

- World-class 165 km Yamuna Expressway
- India's longest 6-lane controlled-access Expressway
- Installed with 'Intelligent Transport' System
- The faster connection between National Capital Region to Agra and Lucknow
- The fastest growing Economic Zone
- Home to the fast developing Noida International Airport
- Mega Industrial projects are being commissioned in the region ensuring economic upliftment
- 1000 acres Film City announced
- Another Gurgaon story getting unfolded
- Super connectivity with approved metro and proposed Mono-Rail projects
- Zip drive to Noida and Gr. Noida in 15-20 minutes
- The Only F1 circuit in the Country
- Multiple Industrial Hubs being developed such as Textile Zone, Electrical Zone and Toy City
- YEIDA region is currently the economic hotspot of the country.

AGRA

DELHI NOIDA GREATER GAUR **JEWAR MATHURA** NOIDA YAMUNA

Nodia International Airport at Jewar will be connected to the Yamuna Expressway, allowing domestic and international tourists to reach Agra, Mathura and Vrindavan. The six-lane road will provide direct connectivity from the Yamuna Expressway to the site of the airport. Also to be connected to Delhi Metro via the Noida Metro route and via the Delhi-Faridabad-Ballabhgarh-Palwal-Jewar route.

- Proposed as a 2-runway airport by 2022-23
- Future expansion into a 7200-acre 6-runway airport
- It will handle 5 million passengers per annum (MPA) initially
- Up-to 60 MPA after its expansion over a period of 30 year NOIDA ENTERNATIONAL AIRPORT AT JEWAR