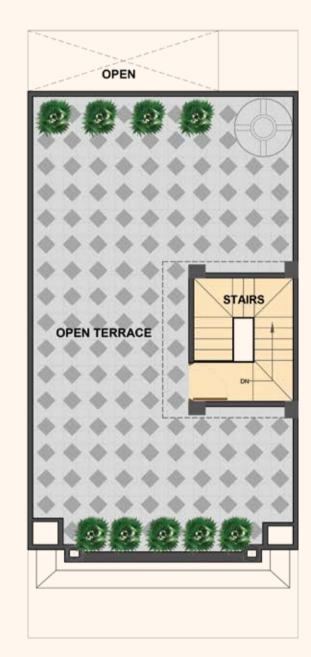

rea of an apartment, excluding the area covered by the external walls, areas under services shafts, exclusive balcony or verandah area and exclusive open terrace area, but includes the area covered by the internal partition walls, column & structural walls of the apartment.

•The colour and design of the tiles can be changed without any prior notice. • Variation in the colour and size of vitrified tiles/granite may occur. • Variation in colour in mica may occur. • Area in all categories of apartments may vary up to ±3% without any change in cost. • However, in case the variation is beyond ±3% charges are applicable.



Plot Area

87.36 SQM. (105 SQ.YD.)

#### 5 BEDROOMS

+ 4 TOILETS CUM DRESS + TOILET DRAWING/DINING WITH KITCHEN LOBBY COVERED VERANDA BALCONIES + LAWN + OPEN TERRACE









# TOTAL COVERED AREA OF THE PLOT -222.86 SQM. (2398.0 SQFT.)

#### **GROUND FLOOR -**

CARPET AREA - 52.22 SQM. (562.0 SQFT.) COVD VERANDAH - 15.61 SOM. (168.0 SOFT.) EXTERNAL WALL AREA - 5.11 SQM. (55.00 SQFT.) OPEN AREA - 14.42 SQM. (155.0 SQFT.) TOTAL AREA - 72.94 SQM. (785.0 SQFT.)

#### FIRST FLOOR -

CARPET AREA - 54.82 SQM. (590.0 SQFT.) EXTERNAL WALL AREA - 4.27 SQM. (46.0 SQFT.) BALCONY AREA - 13.85 SQM. (149.00 SQFT.) TOTAL AREA - 72.94 SQM. (785.0 SQFT.)

#### SECOND FLOOR -

CARPET AREA - 48.82 SQM. (525.0 SQFT.) EXTERNAL WALL AREA - 4.27 SQM. (46.0 SQFT.) BALCONY AREA - 10.60 SQM. (114.00 SQFT.) TOTAL AREA - 63.69 SQM. (685.0 SQFT.)

#### TERRACE FLOOR -

MUMTY AREA - 13.29 SQM. (143.0 SQFT.)

**GROUND FLOOR PLAN** 

FIRST FLOOR PLAN

SECOND FLOOR PLAN

TERRACE FLOOR

Discla