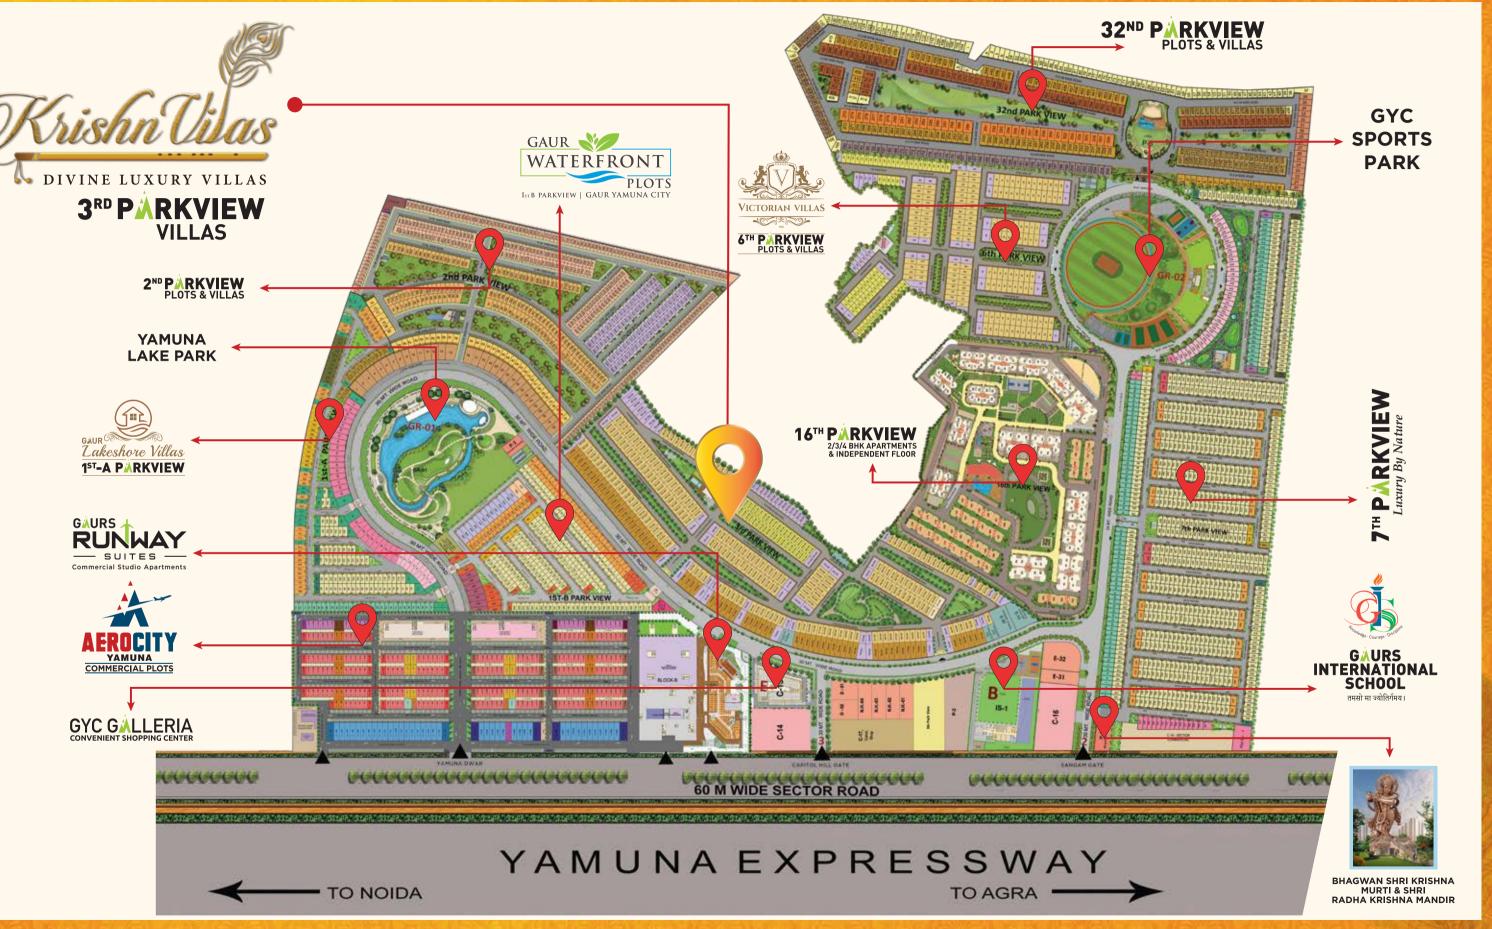

#### MASTER PLAN

101.17 Hectares (250 ACRES) TOWNSHIP

### **LEGEND**

- 1. YAMUNA DWAR
- 2. SANGAM DWAR
- 3. CAPITOL HILL GATE

#### A. MASTER PLAN COMMERCIAL

- GAURS RUNWAY SUITES
- THE HUB
- PETROL PUMP
- MULTI LEVEL CAR PARKING
- COMMERCIAL FOOT PRINT

## **B. SCHOOL / INSTITUTIONAL**

- EDUCATIONAL PLOTS

#### C. CONVENIENT / SECTOR SHOPPING

#### D. DISPENSARY

- NURSING HOME (NH)

#### E. GYC GALLERIA

#### **GR-01. ECO PARK**

- LAKE YAMUNA PARK
- CHILDREN PARK
- PICNIC SPOT
- BOATING FACILITIES
- FOOD COURT
- LAKE PROMENADE & BIRD WATCHING

# GR-02. RECREATIONAL GREEN AREA (SPORTS PARK)

- OPEN AIR THEATER
- CHILDREN PLAY AREA
- CRICKET GROUND

#### **FACILITIES**

- RELIGIOUS PLOT
- MILK BOOTH
- **CLUB FACILITIES**

16th PARKVIEW

30 MT. WIDE ROAD

Plot Area

170.4 SQM. (203 SQ.YD.)

5 BEDROOMS + 5 TOILETS + 1 DRESSING 1 STUDY/ROOM WITH TOILET 1 OFFICE/ROOM WITH TOILET DRAWING/DINING WITH KITCHEN PUJA ROOM STORE **FAMILY LOUNGE** UTILITY COVERED VERANDA BALCONIES + LAWN + OPEN TERRACE PROVISION FOR LIFT