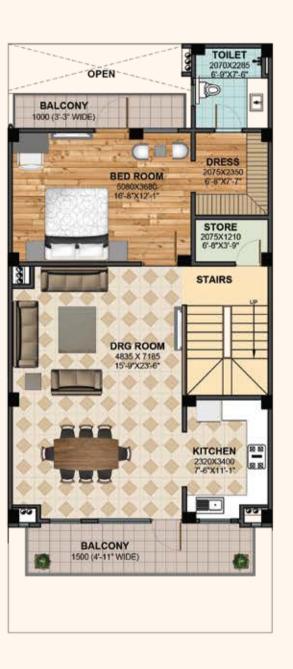

## GROUND FLOOR

CARPET AREA - 62.05 SQM. (668.00 SQFT.) COVD VERANDAH - 71.12 SQM. (765.50 SQFT.) EXTERNAL WALL AREA - 6.09 SQM. (65.50 SQFT.) OPEN AREA - 31.14 SQM. (335.18 SQFT.) TOTAL AREA - 139.26 SQM. (1499.0 SQFT.)

#### FIRST FLOOR -

CARPET AREA - 118.40 SQM. (1274.50 SQFT.) EXTERNAL WALL AREA - 6.55 SQM. (70.50 SQFT.) BALCONY AREA - 14.31 SQM. (154.00 SQFT.) TOTAL AREA - 139.26 SQM. (1499.0 SQFT.)