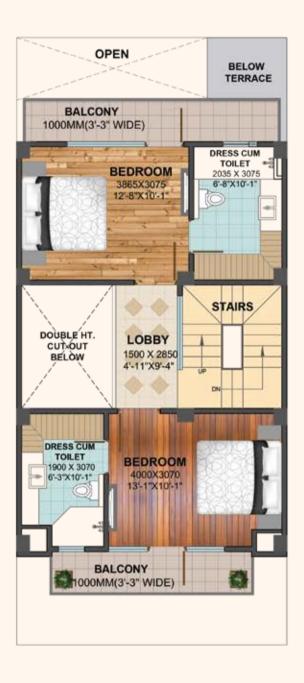

## GROUND FLOOR

CARPET AREA - 62.05 SQM. (668.00 SQFT.) COVD VERANDAH - 71.12 SQM. (765.50 SQFT.) EXTERNAL WALL AREA - 6.09 SQM. (65.50 SQFT.) OPEN AREA - 31.14 SQM. (335.18 SQFT.) TOTAL AREA - 139.26 SQM. (1499.0 SQFT.)

#### FIRST FLOOR -

CARPET AREA - 118.40 SQM. (1274.50 SQFT.) EXTERNAL WALL AREA - 6.55 SQM. (70.50 SQFT.) BALCONY AREA - 14.31 SQM. (154.00 SQFT.) TOTAL AREA - 139.26 SQM. (1499.0 SQFT.)

#### SECOND FLOOR -

CARPET AREA - 118.40 SQM. (1274.50 SQFT.) EXTERNAL WALL AREA - 6.55 SQM. (70.50 SQFT.) BALCONY AREA - 13.47 SQM. (145.00 SQFT.) TOTAL AREA - 138.42 SQM. (1490.0 SQFT.)

#### TERRACE FLOOR -

MUMTY AREA - 22.20 SQM. (239.0 SQFT.)