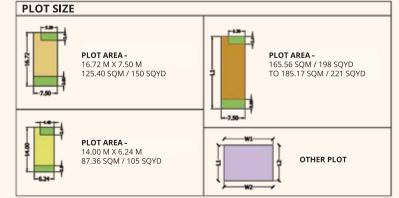

Plot Area

87.36 SQM. (105 SQ.YD.)

#### 5 BEDROOMS

+ 4 TOILETS CUM DRESS + TOILET DRAWING/DINING WITH KITCHEN LOBBY COVERED VERANDA BALCONIES + LAWN + OPEN TERRACE

# TOTAL COVERED AREA OF THE PLOT -222.86 SQM. (2398.0 SQFT.)

#### **GROUND FLOOR -**

CARPET AREA - 52.22 SQM. (562.0 SQFT.) COVD VERANDAH - 15.61 SOM. (168.0 SOFT.) EXTERNAL WALL AREA - 5.11 SQM. (55.00 SQFT.) OPEN AREA - 14.42 SQM. (155.0 SQFT.) TOTAL AREA - 72.94 SQM. (785.0 SQFT.)

#### FIRST FLOOR -

CARPET AREA - 54.82 SQM. (590.0 SQFT.) EXTERNAL WALL AREA - 4.27 SQM. (46.0 SQFT.) BALCONY AREA - 13.85 SQM. (149.00 SQFT.) TOTAL AREA - 72.94 SQM. (785.0 SQFT.)

#### SECOND FLOOR -

CARPET AREA - 48.82 SQM. (525.0 SQFT.) EXTERNAL WALL AREA - 4.27 SQM. (46.0 SQFT.) BALCONY AREA - 10.60 SQM. (114.00 SQFT.) TOTAL AREA - 63.69 SQM. (685.0 SQFT.)

#### TERRACE FLOOR -

MUMTY AREA - 13.29 SQM. (143.0 SQFT.)

**GROUND FLOOR PLAN** 

FIRST FLOOR PLAN

SECOND FLOOR PLAN

TERRACE FLOOR

Disclaimer:

Total Area: - The carpet area of the said apartment and the entire area enclosed by its periphery walls including area under walls, columns, balconies and lofts etc. and half the area of common walls with other premises/
apartments which form integral part of said apartment and common areas shall mean all such parts/areas in the entire said project which the Allottee(s) shall use by sharing with other occupants of the said project including entrance lobby, electrical shafts, fire shafts, plumbing shafts and services ledges on all floors, common corridors, and passages, staircases,
staircase shaft, munties, services area including but not limited to the machine rooms, security/fire control rooms, maintenance offices/stores etc, if provided.