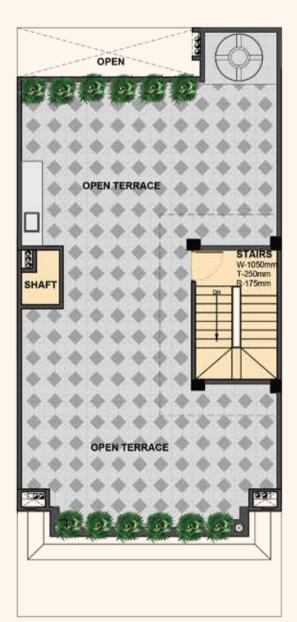

#### TERRACE FLOOR -

MUMTY AREA - 22.20 SQM. (239.0 SQFT.)

### **SECOND FLOOR PLAN**

OPEN

D ROOM

PANTRY

STORE 1825X1350 6'-0"X4'-5"

BALCONY

BED ROOM