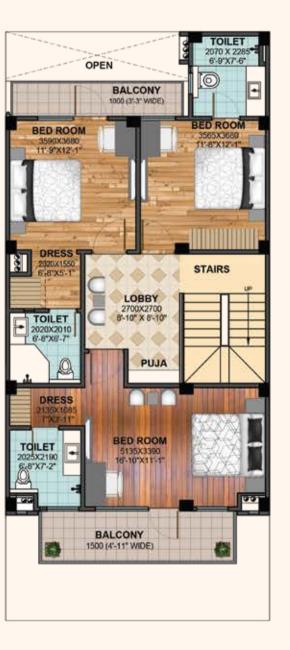

#### FIRST FLOOR -

CARPET AREA - 118.40 SQM. (1274.50 SQFT.) EXTERNAL WALL AREA - 6.55 SQM. (70.50 SQFT.) BALCONY AREA - 14.31 SQM. (154.00 SQFT.) TOTAL AREA - 139.26 SQM. (1499.0 SQFT.)

#### SECOND FLOOR -

CARPET AREA - 118.40 SQM. (1274.50 SQFT.) EXTERNAL WALL AREA - 6.55 SQM. (70.50 SQFT.) BALCONY AREA - 13.47 SQM. (145.00 SQFT.) TOTAL AREA - 138.42 SQM. (1490.0 SQFT.)