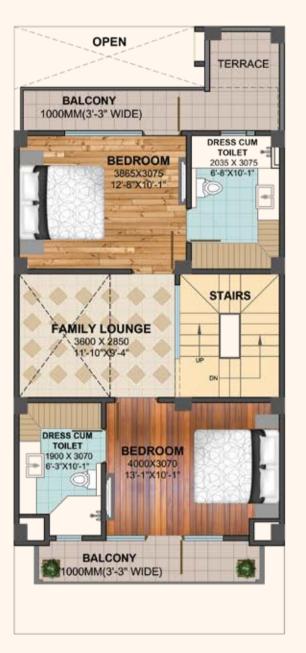

## GROUND FLOOR

CARPET AREA - 62.05 SQM. (668.00 SQFT.) COVD VERANDAH - 71.12 SQM. (765.50 SQFT.) EXTERNAL WALL AREA - 6.09 SQM. (65.50 SQFT.) OPEN AREA - 31.14 SQM. (335.18 SQFT.) TOTAL AREA - 139.26 SQM. (1499.0 SQFT.)

#### FIRST FLOOR -

CARPET AREA - 118.40 SQM. (1274.50 SQFT.) EXTERNAL WALL AREA - 6.55 SQM. (70.50 SQFT.) BALCONY AREA - 14.31 SQM. (154.00 SQFT.) TOTAL AREA - 139.26 SQM. (1499.0 SQFT.)

#### SECOND FLOOR -

CARPET AREA - 118.40 SQM. (1274.50 SQFT.) EXTERNAL WALL AREA - 6.55 SQM. (70.50 SQFT.) BALCONY AREA - 13.47 SQM. (145.00 SQFT.) TOTAL AREA - 138.42 SQM. (1490.0 SQFT.)

#### TERRACE FLOOR -

MUMTY AREA - 22.20 SQM. (239.0 SQFT.)