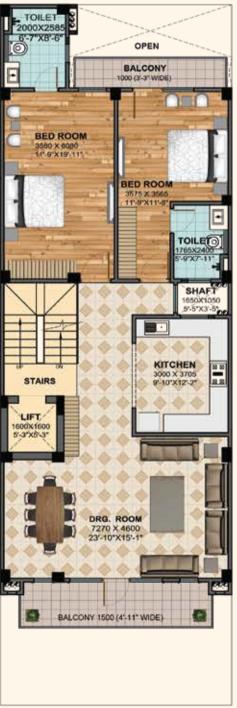

## GROUND FLOOR

CARPET AREA - 62.05 SQM. (668.00 SQFT.) COVD VERANDAH - 71.12 SQM. (765.50 SQFT.) EXTERNAL WALL AREA - 6.09 SQM. (65.50 SQFT.) OPEN AREA - 31.14 SQM. (335.18 SQFT.) TOTAL AREA - 139.26 SQM. (1499.0 SQFT.)

#### FIRST FLOOR -

CARPET AREA - 118.40 SQM. (1274.50 SQFT.) EXTERNAL WALL AREA - 6.55 SQM. (70.50 SQFT.) BALCONY AREA - 14.31 SQM. (154.00 SQFT.) TOTAL AREA - 139.26 SQM. (1499.0 SQFT.)

#### SECOND FLOOR -

CARPET AREA - 118.40 SQM. (1274.50 SQFT.) EXTERNAL WALL AREA - 6.55 SQM. (70.50 SQFT.) BALCONY AREA - 13.47 SQM. (145.00 SQFT.) TOTAL AREA - 138.42 SQM. (1490.0 SQFT.)

#### TERRACE FLOOR -

MUMTY AREA - 22.20 SQM. (239.0 SQFT.)

#### **GROUND FLOOR PLAN**

FIRST FLOOR PLAN