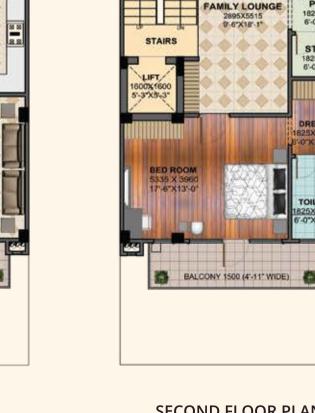

### **SECOND FLOOR PLAN**

OPEN

D ROOM

PANTRY

STORE 1825X1350 6'-0"X4'-5"

BALCONY

BED ROOM