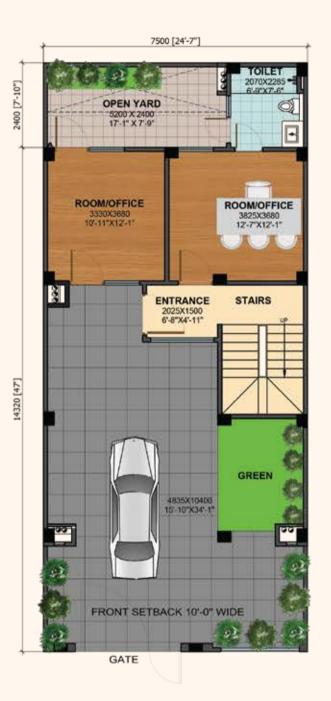

#### GROUND FLOOR -

CARPET AREA - 43.94 SQM. (473.00 SQFT.) COVD VERANDAH - 56.25 SQM. (605.50 SQFT.) EXTERNAL WALL AREA - 4.14 SQM. (44.50 SQFT.) OPEN AREA - 21.07 SQM. (226.80 SQFT.) TOTAL AREA - 104.33 SQM. (1123.0 SQFT.)

#### FIRST FLOOR -

CARPET AREA - 84.12 SQM. (905.50 SQFT.) EXTERNAL WALL AREA - 5.62 SQM. (60.50 SQFT.) BALCONY AREA - 14.59 SQM. (157.00 SQFT.) TOTAL AREA - 104.33 SQM. (1123.0 SQFT.)

#### SECOND FLOOR -

CARPET AREA - 84.12 SQM. (905.50 SQFT.) EXTERNAL WALL AREA - 5.62 SQM. (60.50 SQFT.) BALCONY AREA - 13.28 SQM. (143.00 SQFT.) TOTAL AREA - 103.02 SQM. (1109.0 SQFT.)

#### TERRACE FLOOR -

MUMTY AREA - 19.60 SQM. (211.0 SQFT.)

**GROUND FLOOR PLAN** 

FIRST FLOOR PLAN

SECOND FLOOR PLAN

TERRACE FLOOR

Disclaimer:

Total Area: - The carpet area of the said apartment and the entire area enclosed by its periphery walls including area under walls, columns, balconies and lofts etc. and half the area of common walls with other premises/
apartments which form integral part of said apartment and common areas shall mean all such parts/areas in the entire said project which the Allottee(s) shall use by sharing with other occupants of the said project including entrance lobby, electrical shafts, fire shafts, plumbing shafts and services ledges on all floors, common corridors, and passages, staircases,
staircase shaft, munties, services area including but not limited to the machine rooms, security/fire control rooms, maintenance offices/stores etc, if provided.