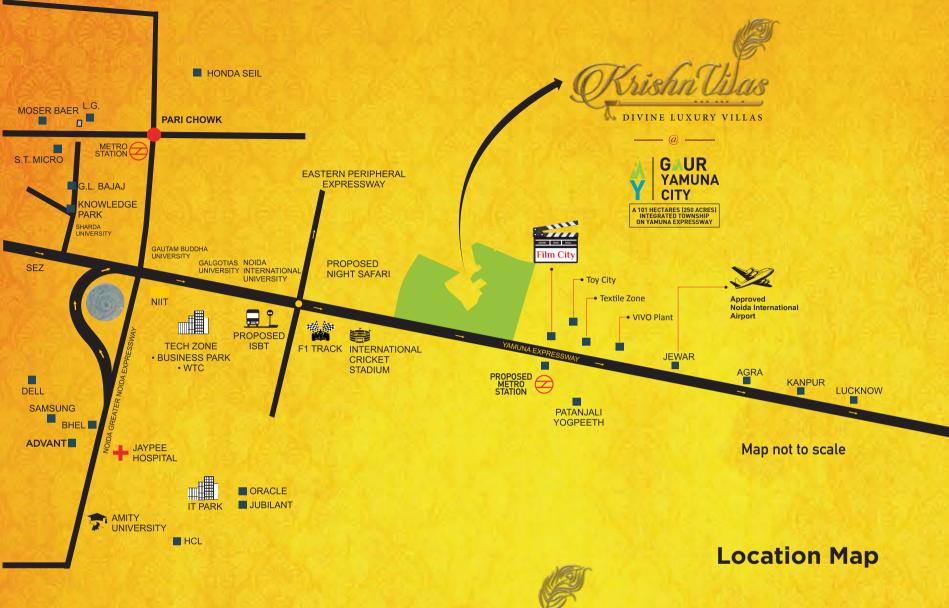

# **ENDLESS GROWTH OPPORTUNITIES**

Yamuna Expressway has today evolved as one of the most vibrant real estate destinations. With a number of ongoing world-class developments and meticulous expansion.

- World-class 165 km Yamuna Expressway
- India's longest 6-lane controlled-access Expressway
- Installed with 'Intelligent Transport' System
- The faster connection between National Capital Region to Agra and Lucknow
- The fastest growing Economic Zone
- Home to the fast developing Noida International Airport
- Mega Industrial projects are being commissioned in the region ensuring economic upliftment
- 1000 acres Film City announced
- Another Gurgaon story getting unfolded
- Super connectivity with approved metro and proposed Mono-Rail projects
- Zip drive to Noida and Gr. Noida in 15-20 minutes
- The Only F1 circuit in the Country
- Multiple Industrial Hubs being developed such as Textile Zone, Electrical Zone and Toy City
- YEIDA region is currently the economic hotspot of the country.

AGRA

DELHI NOIDA GREATER GAUR **JEWAR MATHURA** NOIDA YAMUNA

Nodia International Airport at Jewar will be connected to the Yamuna Expressway, allowing domestic and international tourists to reach Agra, Mathura and Vrindavan. The six-lane road will provide direct connectivity from the Yamuna Expressway to the site of the airport. Also to be connected to Delhi Metro via the Noida Metro route and via the Delhi-Faridabad-Ballabhgarh-Palwal-Jewar route.

- Proposed as a 2-runway airport by 2022-23
- Future expansion into a 7200-acre 6-runway airport
- It will handle 5 million passengers per annum (MPA) initially
- Up-to 60 MPA after its expansion over a period of 30 year NOIDA ENTERNATIONAL AIRPORT AT JEWAR

6km approx. from the upcoming Noida International Airport at Jewar

# INDIA'S 'BIGGEST' FILM CITY

While it will revive the region's fortunes, there will be unprecedented boost to price appreciation and increased infrastructure activity. It will see a spurt in demand for luxury residential, commercial and hospitality segments also, reviving the property market in nearby areas like Noida, Greater Noida and Yamuna Expressway.